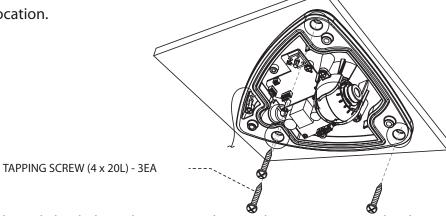

TAPPING SCREW (4 x 20L) - 3EA

4. After adjusting the Lens, install the Top Cover.